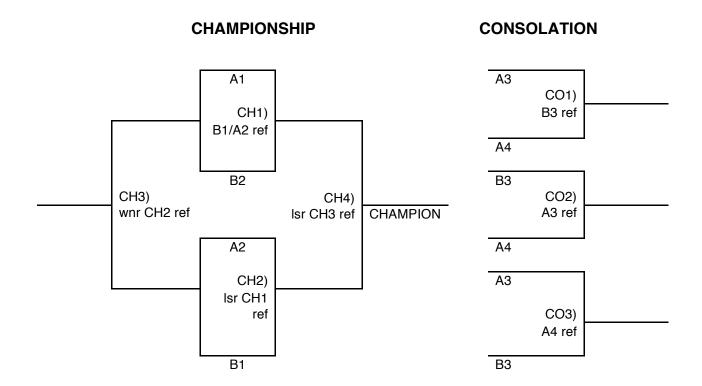

### Pool B

- 1. Club Legacy 15 Charlie
- 2. Arena 15 Black
- 3. SCV 15

| Time<br>(Approx.) | Court # 3<br>SOUTH GYM  | Ref         | Court # 3<br>NORTH GYM | Ref |
|-------------------|-------------------------|-------------|------------------------|-----|
| 8:00 AM           | A1 vs A3                | A2          | B1 vs B3               | B2  |
| 8:45 AM           | A2 vs A4                | A1          | B2 vs B3               | B1  |
|                   | A1 vs A4                | А3          | B1 vs B2               | В3  |
|                   | A2 vs A3                | A4          | xxxxx                  | XX  |
|                   | CH1) A1 vs B2           | B1/A2 split | CO1) A3 vs A4          | В3  |
|                   | CH2) B1 vs A2           | lsr CH1     | CO2) B3 vs A4          | A3  |
|                   | CH3) Isr CH1 vs Isr CH2 | wnr CH2     | CO3) A3 vs B3          | A4  |
|                   | CH4) wnr CH1 vs wnr CH2 | lsr CH3     | XXXXX                  | XX  |

### CH = Championship Bracket; CO = Consolation Pool

The top 2 teams from each pool will advance to a Championship bracket. The remaining teams will advance to a Consolation round robin pool.