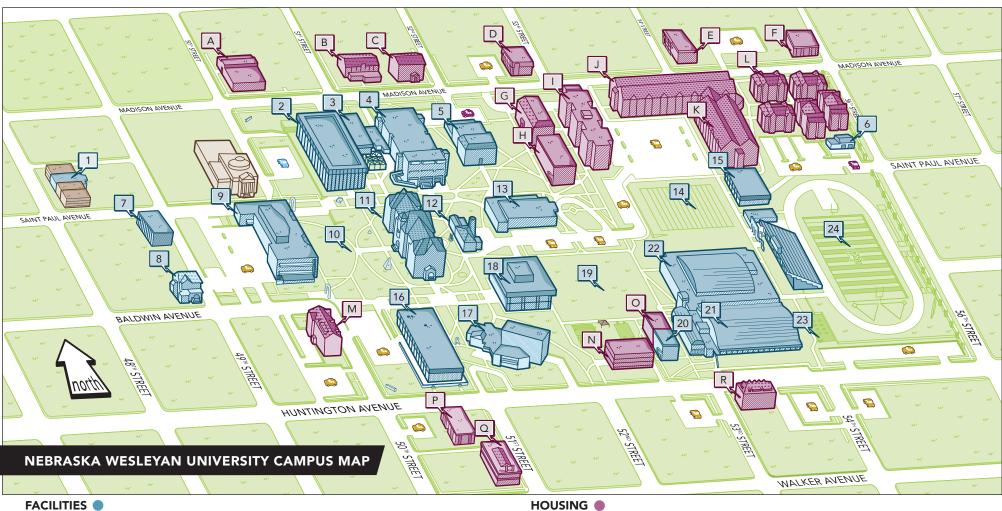

## **FACILITIES**

- The Studio Theatre
- 2 Olin Hall - OLIN
- Olin Lecture Halls (Olin A and B) and Planetarium
- Smith-Curtis Classroom-Administration Building (Undergraduate Admissions, Callen Conference Center) - SC
- Rachel Ann Lucas Hall LUC
- **Grounds Shop**
- Counseling Center/University Communications
- Theatre Rehearsal House
- Duane W. Acklie Hall of Science ACK
- 10 Abel Commons
- 11 Old Main OM
- 12 Maintenance/Security Office
- 13 Roy G. Story Student Center SSC

- 14 Harold G. Chaffee Practice Field
- 15 Athletic Practice Facility
- 16 Vance D. Rogers Center for Fine Arts RFA (Elder Gallery and O'Donnell Auditorium)
- 17 Elder Theatre Center ETH (McDonald Theatre and Miller Theatre)
- 18 Cochrane-Woods Library CWL
- 19 Taylor Commons
- 20 Burt Hall (Classrooms; Graduate, Adult and Transfer Admissions; Student Health Services) - BH
- 21 George A. Knight Field House
- 22 Marion and Marian Weary Center for Health and Fitness - WC (Snyder Arena)
- 23 Bostwick Park
- 24 Abel Stadium, Woody Greeno Track and Weary Field

- Willard Sorority
- Zeta Psi Fraternity
- Student Apartments
- Student Apartments
- Student Apartments

Theta Chi Fraternity

- Johnson Hall (Women)
- Pioneer Hall (Coed)
- Centennial Hall (Coed)
- White Hall Suites

- Heim Hall Suites
- Townhouse Village (Including Finley House, Heuermann House, Holder House, Huge House and Unvert House)
- Alpha Gamma Delta Sorority
- Plainsman Hall (Coed)
- 0 Burt Hall (Coed)
- Student Apartments
- Delta Zeta Sorority Q
- Phi Kappa Tau Fraternity

Admissions Reserved Parking

Event/Evening/Weekend Parking

Reserved Paid Student Parking