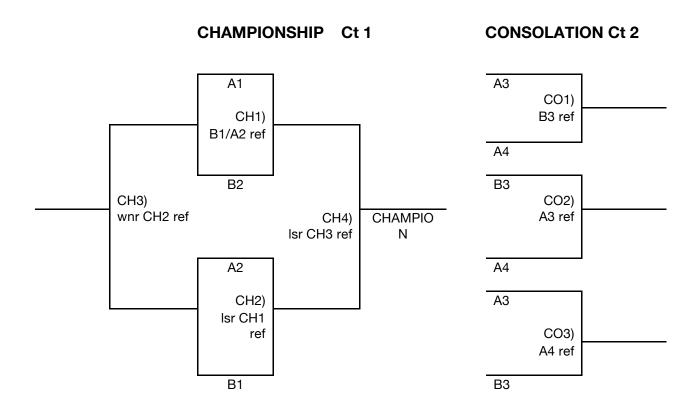

# Pool A Pool B 1. Tri-State 13-1 1. Arena Black 2. PRS 13 Bronze 2. Storm 13-1 3. Fremont VBC 13-1 3. Kill Club 13-3

4. THVBC 13

| Time<br>(Approx.) | Court # 1               | Ref         | Court #2      | Ref |
|-------------------|-------------------------|-------------|---------------|-----|
| 8:00 AM           | A1 vs A3                | A2          | B1 vs B3      | B2  |
| 8:45 AM           | A2 vs A4                | A1          | B2 vs B3      | B1  |
|                   | A1 vs A4                | A3          | B1 vs B2      | В3  |
|                   | A2 vs A3                | A4          | XXXXX         | XX  |
|                   | CH1) A1 vs B2           | B1/A2 split | CO1) A3 vs A4 | В3  |
|                   | CH2) B1 vs A2           | lsr CH1     | CO2) B3 vs A4 | A3  |
|                   | CH3) Isr CH1 vs Isr CH2 | wnr CH2     | CO3) A3 vs B3 | A4  |
|                   | CH4) wnr CH1 vs wnr CH2 | lsr CH3     | XXXXX         | XX  |

#### **CH = Championship Bracket; CO = Consolation Pool**

The top 2 teams from each pool will advance to a Championship bracket. The remaining teams will advance to a Consolation round robin pool.