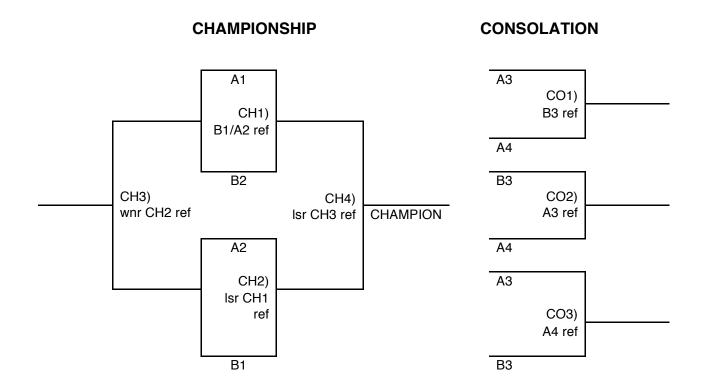

#### Pool B

- 1. Kill Club 14-1
- 2. Banzai 14 Power
- 3. NE ONE 14 Ice

| Time<br>(Approx.) | Court # 3               | Ref         | Court # 4     | Ref |
|-------------------|-------------------------|-------------|---------------|-----|
| 7:30 AM           | A1 vs A3                | A2          | B1 vs B3      | B2  |
| 8:15 AM           | A2 vs A4                | A1          | B2 vs B3      | B1  |
| 9:00 AM           | A1 vs A4                | А3          | B1 vs B2      | В3  |
| 9:45 AM           | A2 vs A3                | A4          | xxxxx         | XX  |
| 10:30 AM          | CH1) A1 vs B2           | B1/A2 split | CO1) A3 vs A4 | В3  |
| 11:15 AM          | CH2) B1 vs A2           | Isr CH1     | CO2) B3 vs A4 | А3  |
| 12:00 PM          | CH3) Isr CH1 vs Isr CH2 | wnr CH2     | CO3) A3 vs B3 | A4  |
| 12:45 PM          | CH4) wnr CH1 vs wnr CH2 | Isr CH3     | xxxxx         | XX  |

#### CH = Championship Bracket; CO = Consolation Pool

The top 2 teams from each pool will advance to a Championship bracket. The remaining teams will advance to a Consolation round robin pool.