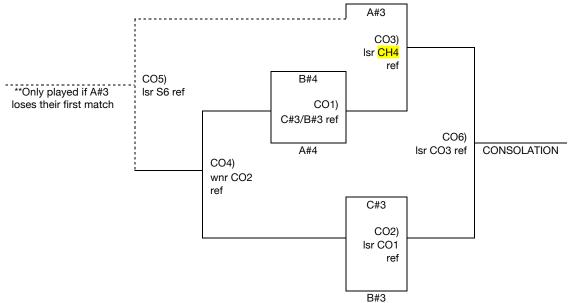

| Time<br>(Approx.) | Court # 1                   | Ref     | Court # 2                           | Ref        | Court # 3                      | Ref            |
|-------------------|-----------------------------|---------|-------------------------------------|------------|--------------------------------|----------------|
| 8:00 AM           | A1 vs A3                    | A2      | B1 vs B3                            | B2         | C1 vs C3                       | C2             |
| 8:45 AM           | A2 vs A4                    | A1      | B2 vs B4                            | B1         | C2 vs C3                       | C1             |
|                   | A1 vs A4                    | A3      | B1 vs B4                            | B3         | C1 vs C2                       | C3             |
|                   | A2 vs A3                    | A4      | B2 vs B3                            | B4         | XXXXX                          | XX             |
|                   | CH1) B2 vs C2               | A1      | CH2) C1 vs A2                       | B1         | CO1) A4 vs B4                  | B3/C3<br>split |
|                   | CH3) A1 vs wnr CH1          | lsr CH1 | CH4) B1 vs wnr CH2)                 | lsr<br>CH2 | CO2) B3 vs C3                  | lsr CO1        |
|                   | CH5) Isr CH1 vs Isr<br>CH2  | Isr CH3 | CO3) A3 vs wnr CO1                  | lsr<br>CH4 | CO4) Isr CO1 vs Isr<br>CO2     | wnr CO2        |
|                   | CH7) wnr CH3 vs<br>wnr CH4) | lsr CH5 | CO6) wnr CO2 vs wnr<br>CO3          | lsr<br>CO3 | CH6) Isr CH3 vs<br>Isr CH4 if* | Isr CO4        |
|                   | xxxxx                       | XX      | CO5) A3 vs wnr CO4<br>if** see note | prv<br>Isr | xxxxx                          | XX             |

#### CH = Championship Bracket; CO = Consolation Bracket

The top 2 teams from each pool will advance to a Championship bracket.

The remaining teams will compete in a Consolation bracket

THERE WILL BE NO PLAY-OFF GAMES.