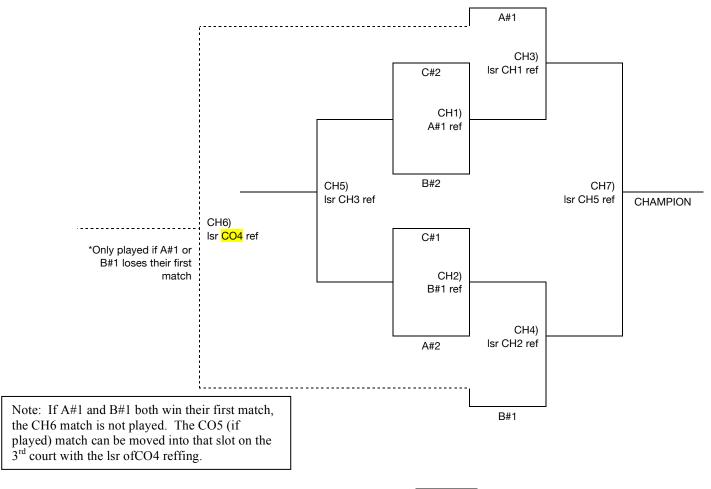

| Time<br>(Approx.) | Court # 1                   | Ref     | Court # 2                           | Ref        | Court # 3                      | Ref            |
|-------------------|-----------------------------|---------|-------------------------------------|------------|--------------------------------|----------------|
| 8:00 AM           | A1 vs A3                    | A2      | B1 vs B3                            | B2         | C1 vs C3                       | C2             |
| 8:45 AM           | A2 vs A4                    | A1      | B2 vs B4                            | B1         | C2 vs C3                       | C1             |
|                   | A1 vs A4                    | A3      | B1 vs B4                            | B3         | C1 vs C2                       | C3             |
|                   | A2 vs A3                    | A4      | B2 vs B3                            | B4         | XXXXX                          | XX             |
|                   | CH1) B2 vs C2               | A1      | CH2) C1 vs A2                       | B1         | CO1) A4 vs B4                  | B3/C3<br>split |
|                   | CH3) A1 vs wnr CH1          | lsr CH1 | CH4) B1 vs wnr CH2)                 | lsr<br>CH2 | CO2) B3 vs C3                  | lsr CO1        |
|                   | CH5) Isr CH1 vs Isr<br>CH2  | Isr CH3 | CO3) A3 vs wnr CO1                  | lsr<br>CH4 | CO4) Isr CO1 vs Isr<br>CO2     | wnr CO2        |
|                   | CH7) wnr CH3 vs<br>wnr CH4) | lsr CH5 | CO6) wnr CO2 vs wnr<br>CO3          | lsr<br>CO3 | CH6) Isr CH3 vs<br>Isr CH4 if* | Isr CO4        |
|                   | xxxxx                       | XX      | CO5) A3 vs wnr CO4<br>if** see note | prv<br>Isr | xxxxx                          | XX             |

#### CH = Championship Bracket; CO = Consolation Bracket

The top 2 teams from each pool will advance to a Championship bracket.

The remaining teams will compete in a Consolation bracket

THERE WILL BE NO PLAY-OFF GAMES.