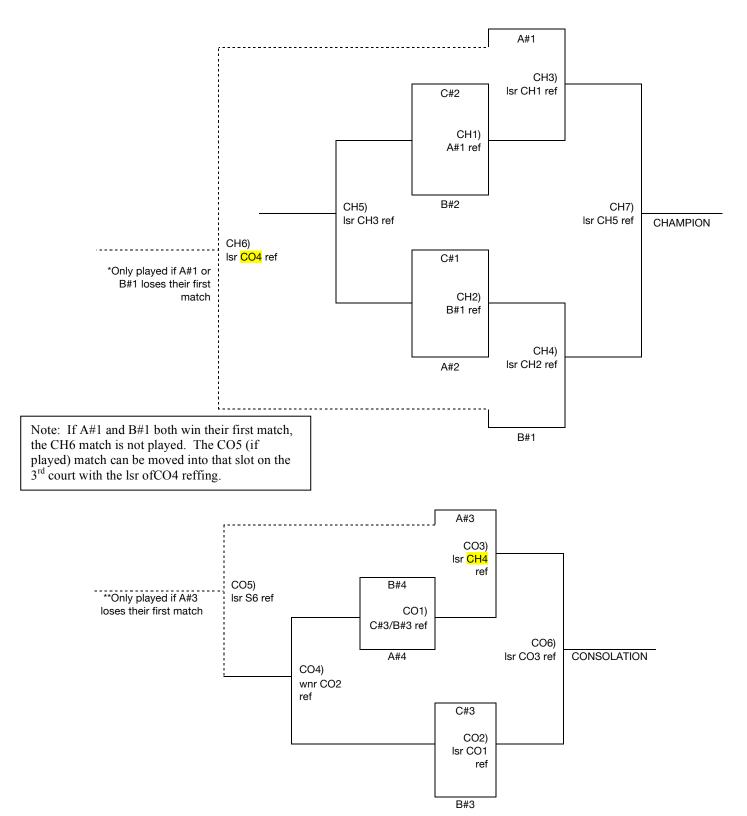

| Time<br>(Approx.) | Court #1                    | Ref     | Court #2                            | Ref        | Court #3                       | Ref            |
|-------------------|-----------------------------|---------|-------------------------------------|------------|--------------------------------|----------------|
| 8:00 AM           | A1 vs A3                    | A2      | B1 vs B3                            | B2         | C1 vs C3                       | C2             |
| 8:45 AM           | A2 vs A4                    | A1      | B2 vs B4                            | B1         | C2 vs C3                       | C1             |
|                   | A1 vs A4                    | A3      | B1 vs B4                            | B3         | C1 vs C2                       | C3             |
|                   | A2 vs A3                    | A4      | B2 vs B3                            | B4         | XXXXX                          | XX             |
|                   | CH1) B2 vs C2               | A1      | CH2) C1 vs A2                       | B1         | CO1) A4 vs B4                  | B3/C3<br>split |
|                   | CH3) A1 vs wnr CH1          | Isr CH1 | CH4) B1 vs wnr CH2)                 | lsr<br>CH2 | CO2) B3 vs C3                  | Isr CO1        |
|                   | CH5) Isr CH1 vs Isr<br>CH2  | lsr CH3 | CO3) A3 vs wnr CO1                  | lsr<br>CH4 | CO4) Isr CO1 vs Isr<br>CO2     | wnr CO2        |
|                   | CH7) wnr CH3 vs<br>wnr CH4) | Isr CH5 | CO6) wnr CO2 vs wnr<br>CO3          | lsr<br>CO3 | CH6) Isr CH3 vs<br>Isr CH4 if* | lsr CO4        |
|                   | XXXXX                       | XX      | CO5) A3 vs wnr CO4<br>if** see note | prv<br>Isr | XXXXX                          | xx             |

#### CH = Championship Bracket; CO = Consolation Bracket

The top 2 teams from each pool will advance to a Championship bracket.

The remaining teams will compete in a Consolation bracket.

#### THERE WILL BE NO PLAY-OFF GAMES.

TEAMS WILL BE ASSIGNED TO TOURNAMENTS BY THE FOLLOWING METHOD:

- 1. BEST SET (games) RECORD
- 2. HEAD TO HEAD COMPETITION (to include point differential)
- 3. TOTAL POINT DIFFERENTIAL
- 4. A COIN TOSS, IF NECESSARY