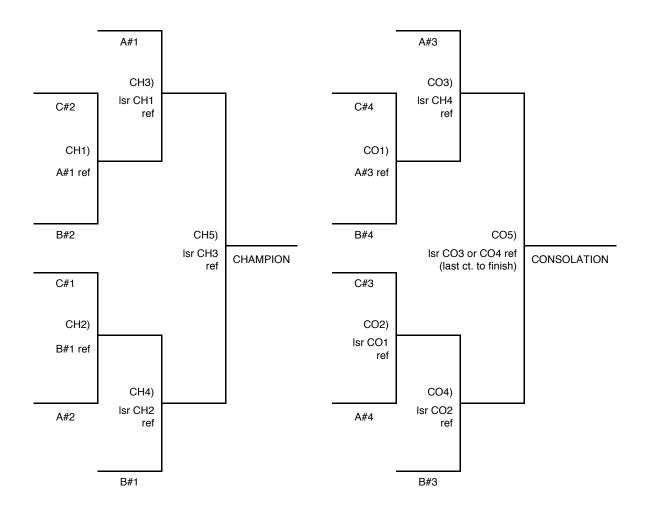

| Time<br>(Approx.) | Court #1                   | Ref     | Court #2                   | Ref                               | Court #3               | Ref     |
|-------------------|----------------------------|---------|----------------------------|-----------------------------------|------------------------|---------|
| 8:00 AM           | A1 vs A3                   | A2      | B1 vs B3                   | B2                                | C1 vs C3               | C2      |
| 8:45 AM           | A2 vs A4                   | A1      | B2 vs B4                   | B1                                | C2 vs C4               | C1      |
|                   | A1 vs A4                   | A3      | B1 vs B4                   | B3                                | C1 vs C4               | C3      |
|                   | A2 vs A3                   | A1      | B2 vs B3                   | B1                                | C2 vs C3               | C1      |
|                   | A3 vs A4                   | A2      | B3 vs B4                   | B2                                | C3 vs C4               | C2      |
|                   | A1 vs A2                   | A4      | B1 vs B2                   | B4                                | C1 vs C2               | C4      |
|                   | CH1) B#2 vs C#2            | A#1     | CH2) C#1 vs A#2            | B#1                               | CO1) B#4 vs<br>C#4     | A#3     |
|                   | CH3) A#1 vs wnr<br>CH1     | Isr CH1 | CH4) B#1 vs wnr<br>CH2)    | Isr CH2                           | CO2) C#3 vs<br>A#3     | Isr CO1 |
|                   | CH5) wnr CH3 vs<br>wnr CH4 | Isr CH3 | CO3) A#3 vs wnr CO1        | Isr CH4                           | CO4) B#3 vs<br>wnr CO2 | Isr CO2 |
|                   | xxxxx                      | XX      | CO5) wnr CO3 vs wnr<br>CO4 | Isr CO3<br>or CO4<br>last<br>done | xxxxx                  | xx      |

#### CH = Championship Bracket; CO = Consolation Bracket

The top 2 teams from each pool will advance to a Championship bracket.

The remaining teams will compete in a Consolation bracket.